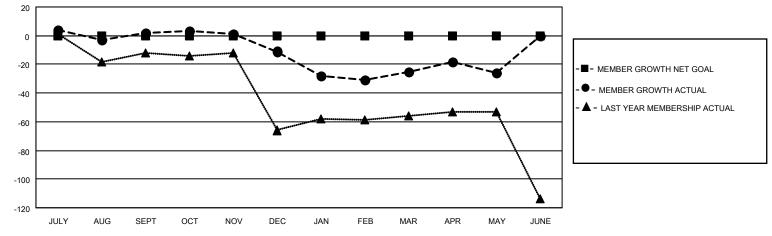

## GOALS AND ACTUAL MEMBERS CUMULATIVE

| DROPPED CLUBS: 0 |    | 24 CLUBS OF 46 ADDED 1 OR<br>MORE NEW MEMBERS | GENDER DISTRIBUTION       |              |  |
|------------------|----|-----------------------------------------------|---------------------------|--------------|--|
|                  |    | MORE NEW MEMBERS                              | MALE                      | 727 (70.93%) |  |
|                  |    |                                               | FEMALE                    | 298 (29.07%) |  |
| DROPPED MEMBERS  |    |                                               | NON BINARY                | 0 (0.00%)    |  |
|                  |    |                                               | PREFER NOT TO ANSWER      | 0 (0.00%)    |  |
| DECEASED         | 18 |                                               |                           |              |  |
| CLUB CANCELLED   | 0  | CLICK HERE FOR CUMULATIVE                     | TOTAL FAMILY UNIT MEMBERS | 202          |  |
| OTHER            | 61 | MEMBERSHIP DATA                               |                           |              |  |
| TOTAL            | 79 |                                               | FAMILY MEMBERS PAYING HAI | F DUES 102   |  |
|                  |    |                                               |                           |              |  |